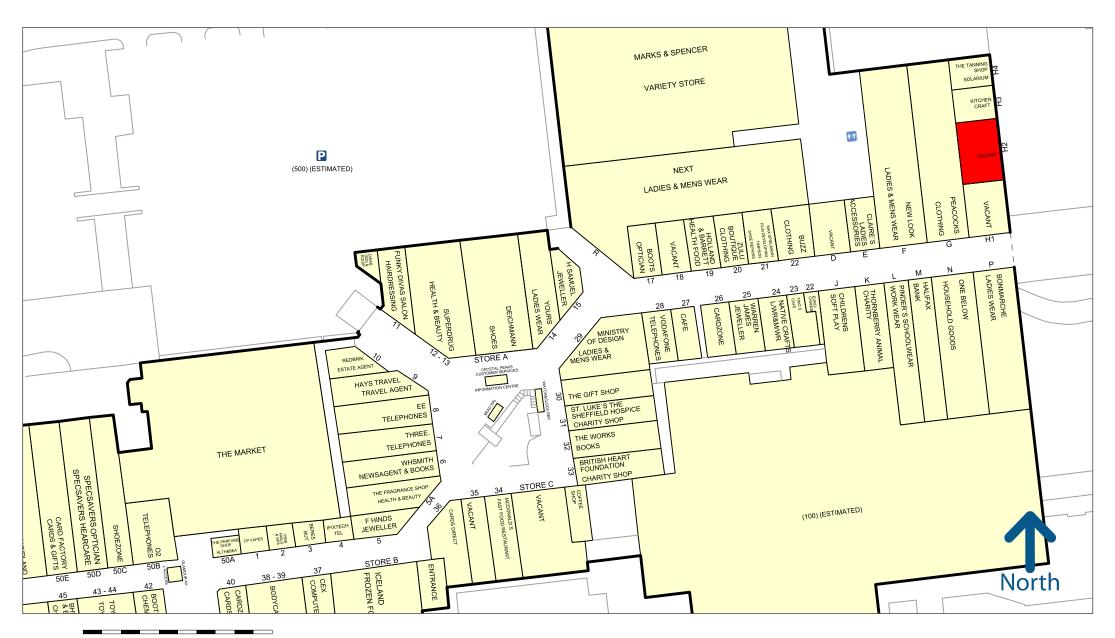

### **Unit H2 East Mall**Crystal Peaks Shopping Centre

#### Location

Crystal Peaks is a major regional shopping destination 7 miles south east of Sheffield City Centre with an annual footfall of approx. 13 million. The 635,000 sq ft centre is anchored by a 90,000 sq ft Sainsbury's and 56,000 sq ft Marks & Spencer, other key retailers include Next, Deichmann and New Look. The Centre also benefits by being adjacent to Crystal Peaks Retail Park and Drakehouse Retail Park.

At the lower level there is a Food Hub where occupiers include **Costa, McDonalds** and **Subway**. Further information can be found at www.crystalpeakscentre.com.

The premises occupy a prime trading location on East Mall nearby retailers including **New Look, Peacocks, One Below** and **Vodafone.** 

#### Unit H2 East Mall Sheffield - Crystal Peaks Centre

50 metres

Misrepresentation Act 1967: Messrs Douglas Stevens & Co for themselves as vendors and lessors of this property whose agents they are, give notice that; (i) these particulars are set out as a general outline for guidance of intended purchasers of lessees, and do not constitute part of an offer or contract; (ii) all descriptions, dimensions, reference to condition and necessary permissions for use and occupation, and other details are given without responsibility and any intending purchasers or tenants should not rely on them as statements or representations of fact but must satisfy themselves by inspection or otherwise as to the accuracy of all matters under the open on which they to rely; (iii) no person in the employment of Douglas Stevens & Co has any authority to make or give any representation or warranty whatsoever in relation to this property; (iv) properties are offered subject to contract and being unsold or un-let and no responsibility is taken for any inaccuracy or expenses incurred in viewing; (v) all prices and rentals quoted are exclusive of Value Added Tax at the appropriate rate. Similarly, unless stated otherwise, any offer made will be deemed to be exclusive of VAT.