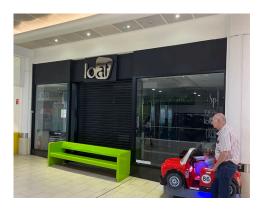

# Unit D East Mall Crystal Peaks Shopping Centre

# Prime Retail Unit To Let Subject to Vacant Possession

#### **Accommodation**

The premises are arranged over ground and first floors providing the following approximate areas:

Ground Floor Sales 528 sq ft 49.1 sq m