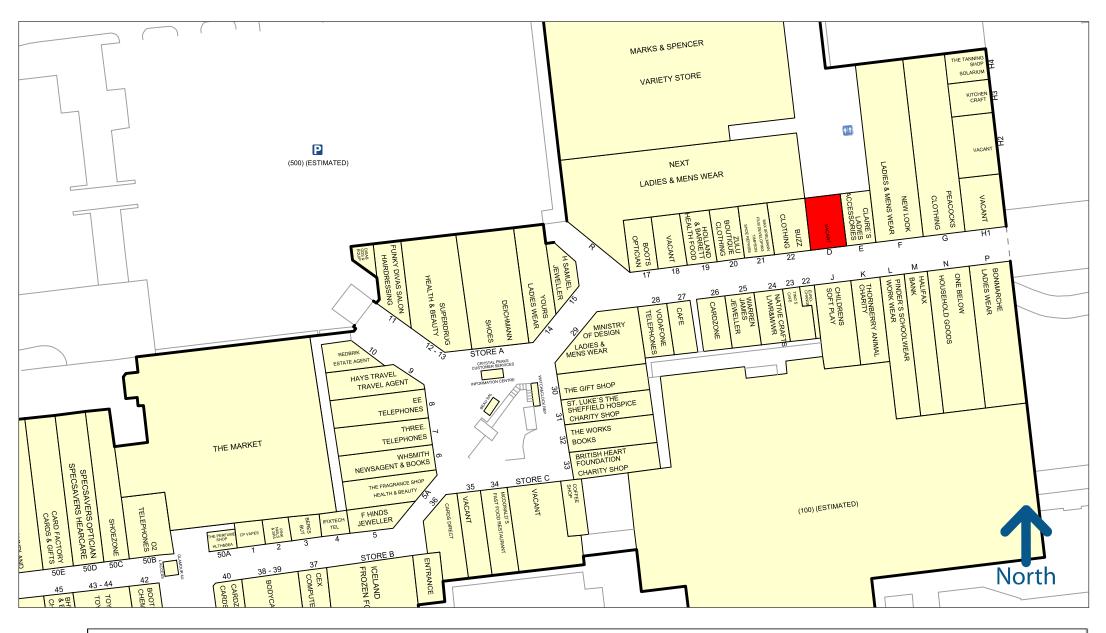

# Unit D East Mall Crystal Peaks Shopping Centre

### Location

Crystal Peaks is a major regional shopping destination 7 miles south east of Sheffield City Centre with an annual footfall of approx. 13 million. The 635,000 sq ft centre is anchored by a 90,000 sq ft Sainsbury's and 56,000 sq ft Marks & Spencer, other key retailers include Next, Deichmann and New Look. The Centre also benefits by being adjacent to Crystal Peaks Retail Park and Drakehouse Retail Park.

At the lower level there is a Food Hub where occupiers include **Costa, McDonalds** and **Subway**. Further information can be found at www.crystalpeakscentre.com.

The premises occupy a prime trading location on East Mall nearby retailers including **New Look, Peacocks, One Below** and **Vodafone.** 