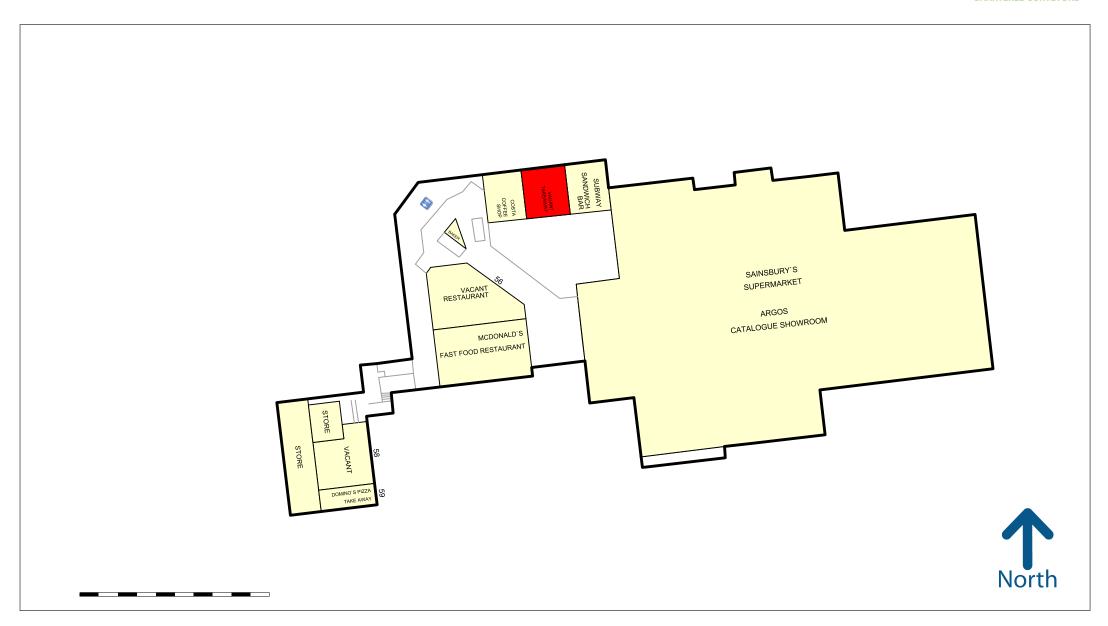

### Unit 7 Lower Mall Crystal Peaks Shopping Centre

At the lower level there is a Food Hub where occupiers include **Costa, McDonalds** and **Subway**. Further information can be found at www.crystalpeakscentre.com.

The premises occupy a prime trading location on the Lower Mall close to **Sainsbury's**, **Costa** and **McDonalds**.

#### **Accommodation**

The premises comprise the following approximate areas:

Lower Ground 1,140 sq ft 105.91 sq m