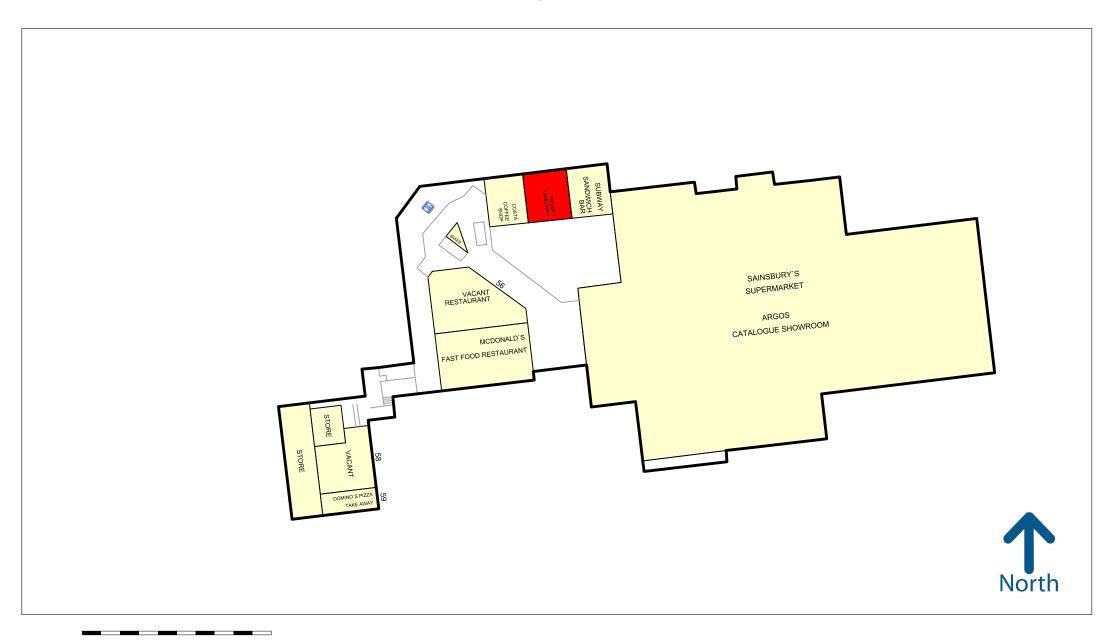

### **Unit 7 Lower Mall**Crystal Peaks Shopping Centre

#### Location

Crystal Peaks is a major regional shopping destination 7 miles south east of Sheffield City Centre with an annual footfall of approx. 13 million. The 635,000 sq ft centre is anchored by a 90,000 sq ft Sainsbury's and 56,000 sq ft Marks & Spencer, other key retailers include Next, Deichmann and New Look. The Centre also benefits by being adjacent to Crystal Peaks Retail Park and Drakehouse Retail Park.

At the lower level there is a Food Hub where occupiers include **Costa, McDonalds** and **Subway**. Further information can be found at <a href="https://www.crystalpeakscentre.com">www.crystalpeakscentre.com</a>.

The premises occupy a prime trading location on the Lower Mall close to **Sainsbury's**, **Costa** and **McDonalds**.